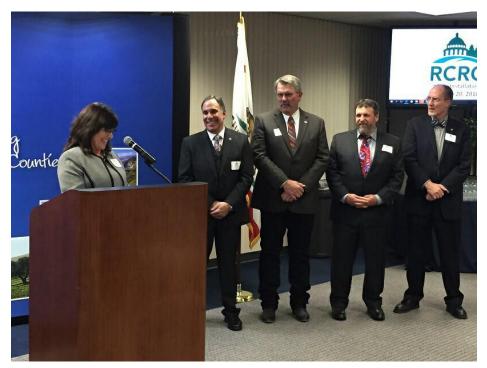

## RCRC Installs 2016 Officers - Merced County Supervisor John Pedrozo and Tuolumne County Supervisor Randy Hanvelt on Executive Committee

Sierra Sun Times January 22, 2016

RCRC 2016 Swearing in Ceremony of Officers was Officiated by Mary Viegas. (L to R) Glenn County Supervisor John Viegas, Tehama County Supervisor Bob Williams, Humboldt County Supervisor Rex Bohn and Sierra County Supervisor Lee Adams.

Photo credit: RCRC

SACRAMENTO, CA – January 22, 2016 – The Rural County Representatives of California (RCRC) installed its 2016 Officers at the Annual Installation and Reception in Sacramento earlier this week. Glenn County Supervisor John Viegas was installed as Chair, Tehama County Supervisor Bob Williams was installed as First Vice Chair, and Humboldt County Supervisor Rex Bohn was installed as Second Vice Chair, while Sierra County Supervisor Lee Adams became Immediate Past Chair. The newly elected Officers will lead the organization in championing policies on behalf of California's rural counties.